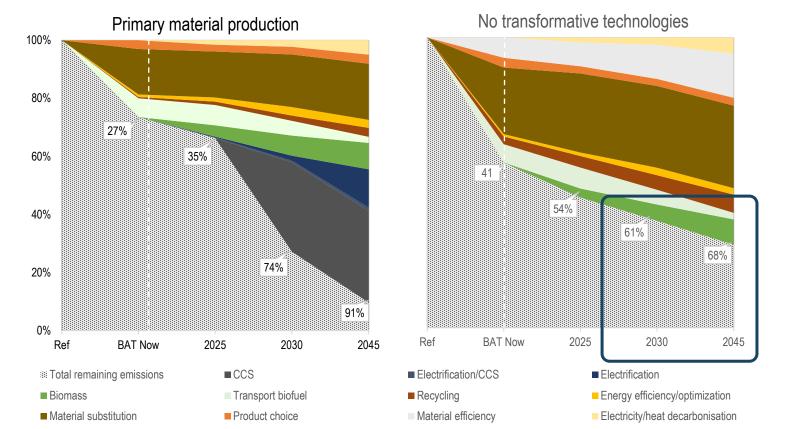

## Opportunities for CO<sub>2</sub> reduction - Importance of taking a supply chain approach