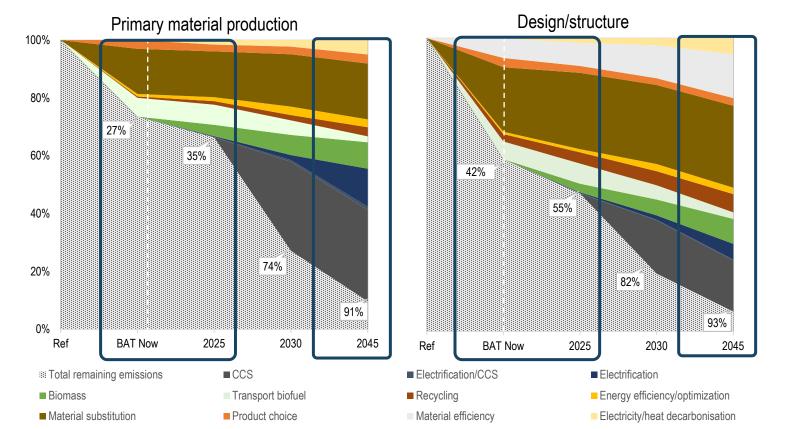

## Opportunities for CO<sub>2</sub> reduction - Importance of taking a supply chain approach