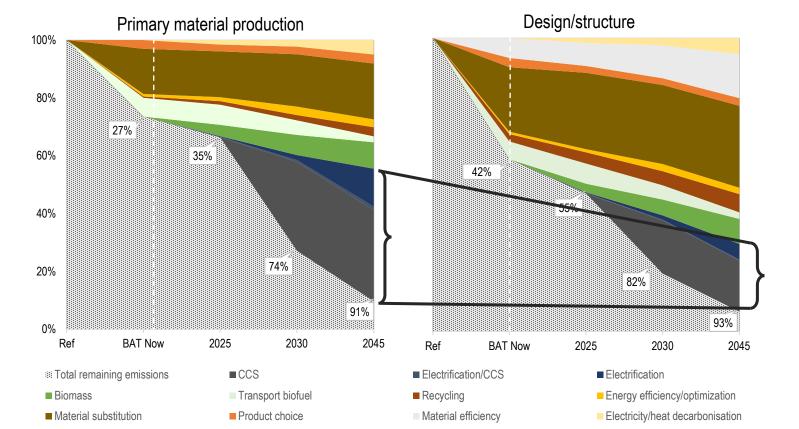

## Opportunities for CO<sub>2</sub> reduction - Importance of taking a supply chain approach